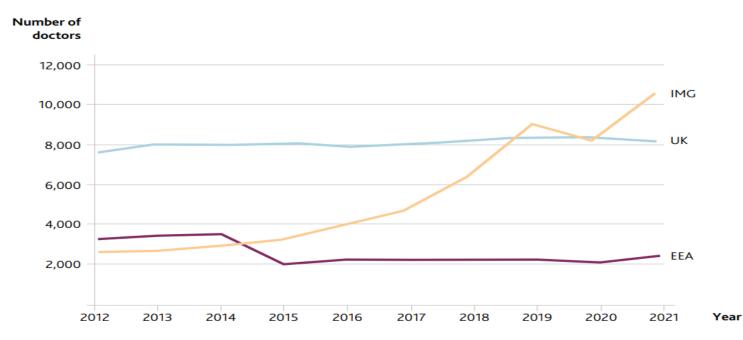

## IMG's in NHS

- The number of IMGs has increased by 40% in the last five years at a time when the number of UK graduates in the workforce increased by 10%
- Of the doctors who joined the workforce in 2021, half (50%) were IMGs and 39% were UK graduates.

Figure 2: Doctors joining the workforce by PMQ region per year

Kindness, Respect, Teamwork Everyone, Every day