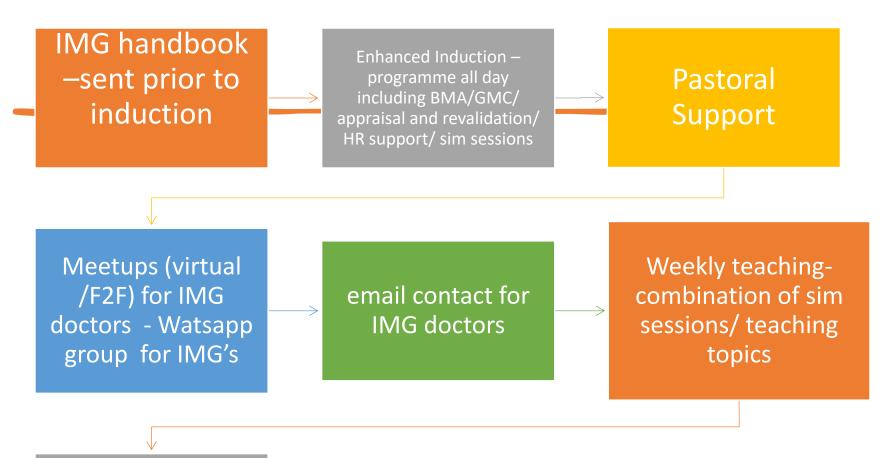

#### IMG Support @SFT

Offered face to face/ teams

### **Enhanced Induction**

| Meet each other<br>#hellomynameis (use<br>as an icebreaker | Hospital structure,<br>dress code, where to<br>find clinical guidelines,<br>how to escalate a<br>concern | Appraisal and<br>Revalidation        | How to report sickness<br>and next steps                                                 |
|------------------------------------------------------------|----------------------------------------------------------------------------------------------------------|--------------------------------------|------------------------------------------------------------------------------------------|
| How do you claim<br>mileage/ study<br>leave/annual leave)  | Training portfolios                                                                                      | Support Structure &<br>Main contacts | Roles of the College/<br>Specialty Tutor /Role of<br>Educational/ Clinical<br>Supervisor |
| SIM sessions                                               |                                                                                                          |                                      |                                                                                          |